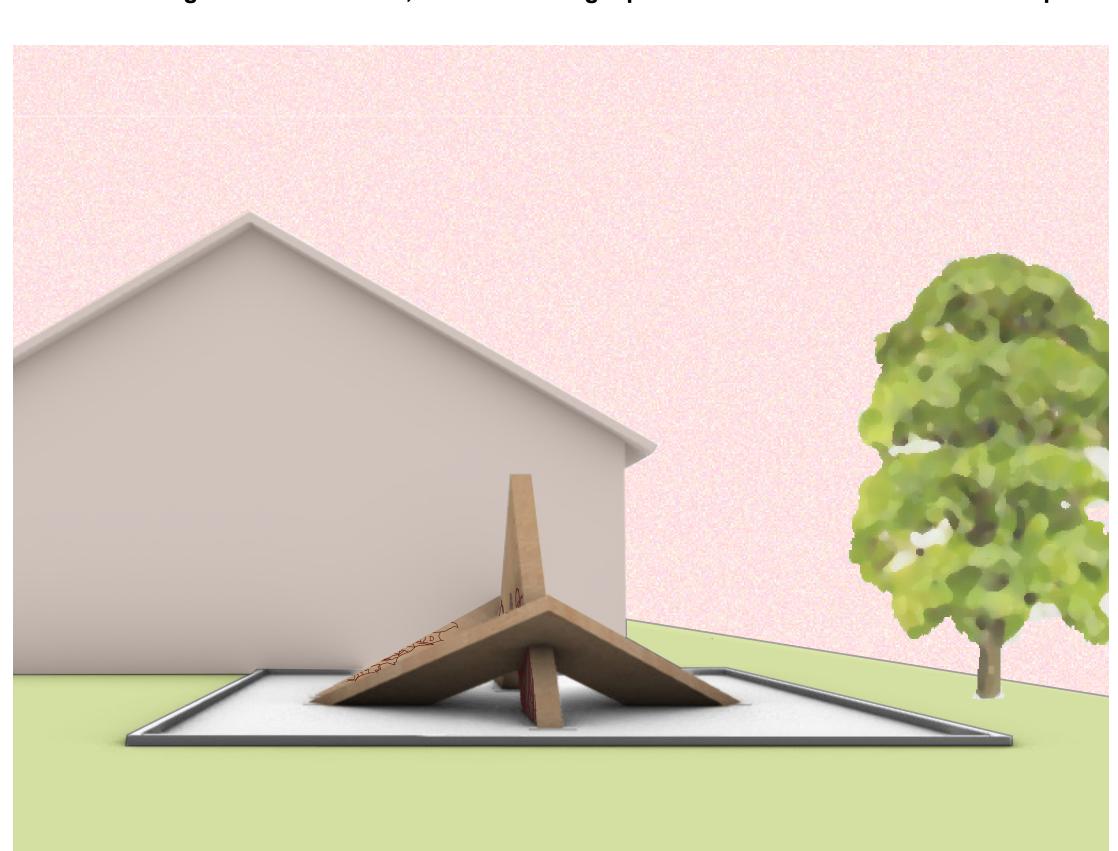

# **The Pinnacle**

Family is more than a wife, a husband, and their children. Family is support and reliance, it is unconditional love. It's a concept many of us understand and feel a deep connection. This contemplative playscape is dedicated to Sarah West and her family, a former faculty member of the College of Design. This design is unified from three individual components, representative of each family member. The center piece acts as Sarah and her memory as a mother, wife, and artist. Alone, this piece could not stand. Two additional pieces brace and interlock into this center form, allowing the design to stand on its own. Together, these three members create an experience that is unique to both children and adults. It becomes a place for reflection and gathering, a place for resting and hiding, a place to jump, to run, to climb. It allows children's imagination to run wild, while still being a place to remember Sarah and her impact.

Perspective Location Description (i.e. View from Mound Looking Towards Meeting House)

Children Interacting with Playscape

Site Model

Children Interacting with Playscape

**Color Option 1** 

Color option 2

Color option 3