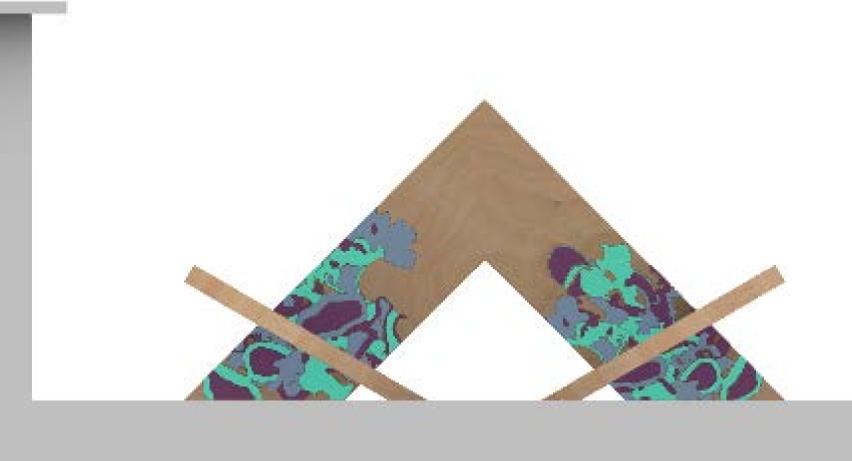

Perspective Location Description (i.e. View from Mound Looking Towards Meeting House)

Children Interacting with Playscape

Site Model

Children Interacting with Playscape

**Color Option 1** 

Color option 2

Color option 3