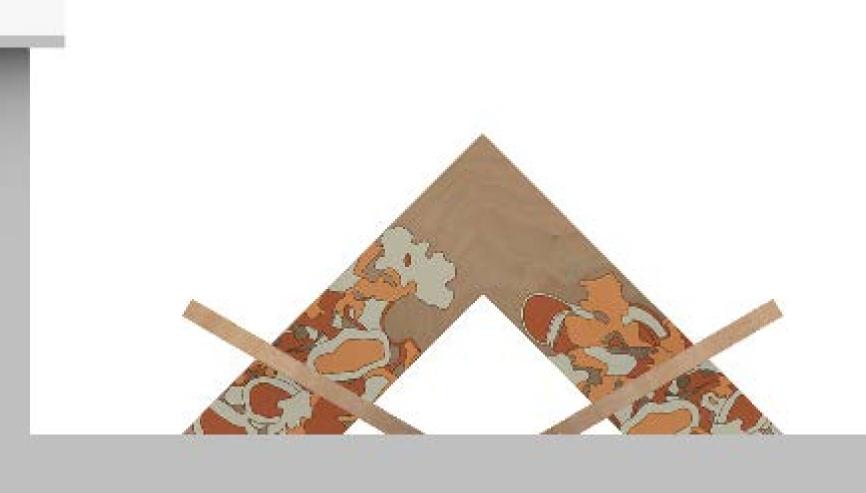

Perspective Location Description (i.e. View from Mound Looking Towards Meeting House)

Children Interacting with Playscape

Site Model

Children Interacting with Playscape

**Color Option 1** 

Color option 2

Color option 3