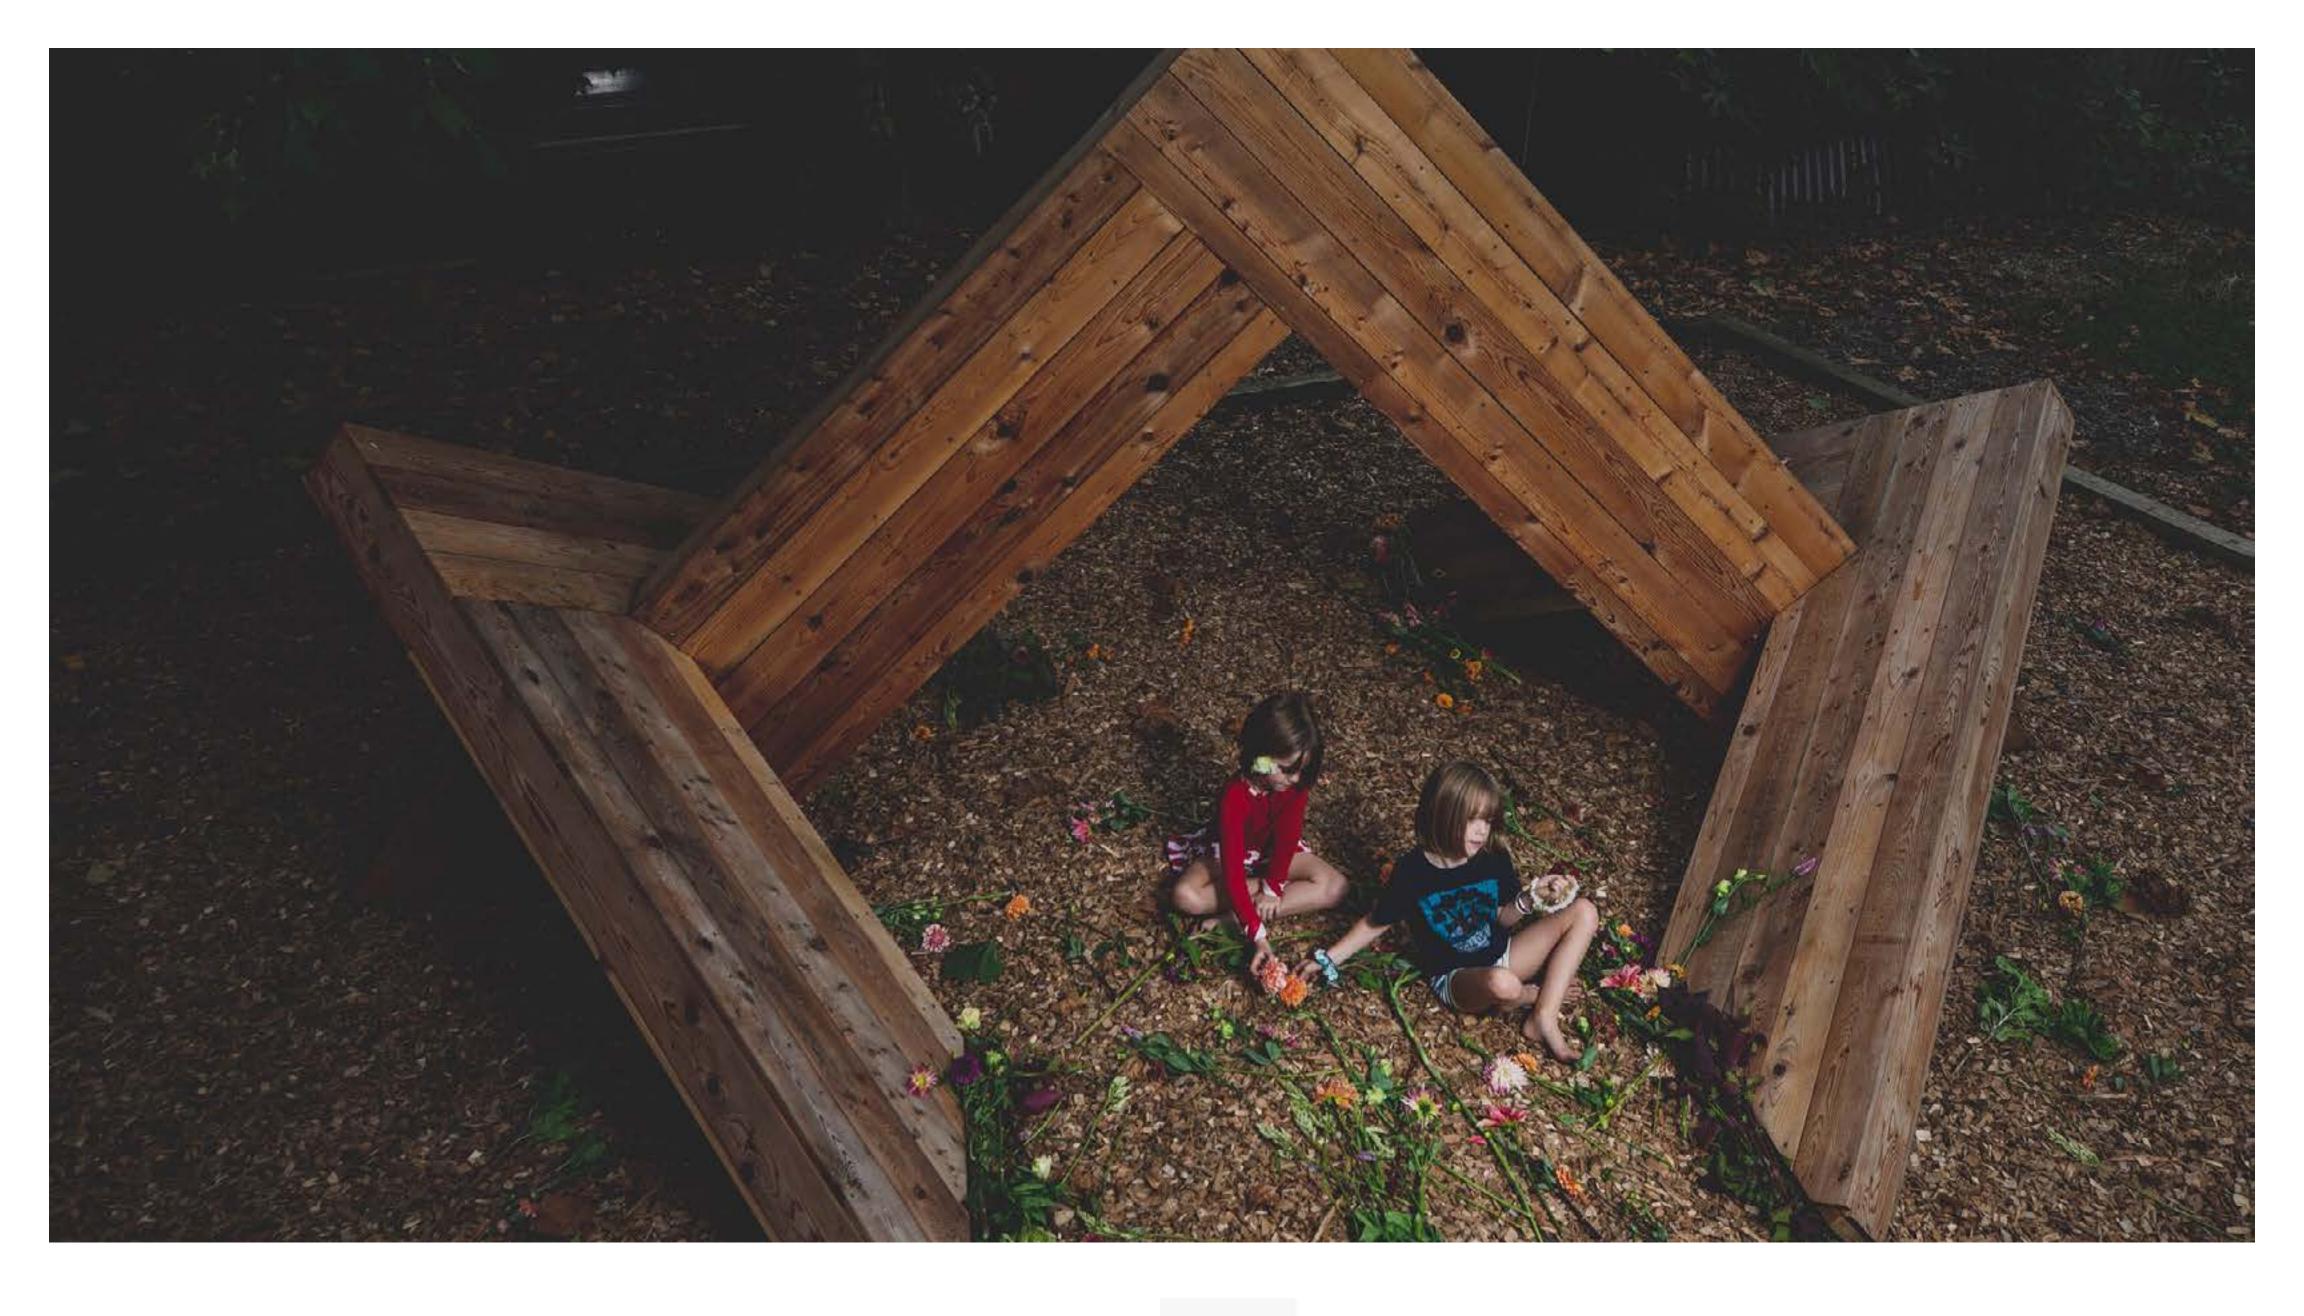

# **The Pinnacle**

Family is more than a wife, a husband, and their children. Family is support and reliance, it is unconditional love. It's a concept many of us understand and feel a deep connection. This contemplative playscape is dedicated to Sarah West and her family, a former faculty member of the College of Design. This design is unified from three individual components, representative of each family member. The center piece acts as Sarah and her memory as a mother, wife, and artist. Alone, this piece could not stand. Two additional pieces brace and interlock into this center form, allowing the design to stand on its own. Together, these three members create an experience that is unique to both children and adults. It becomes a place for reflection and gathering, a place for resting and hiding, a place to jump, to run, to climb. It allows children's imagination to run wild, while still being a place to remember Sarah and her impact.

Perspective Location Description (i.e. View from Mound Looking Towards Meeting House)

Children Interacting with Playscape

Site Model

Children Interacting with Playscape

**Color Option 1** 

Color option 2

Color option 3