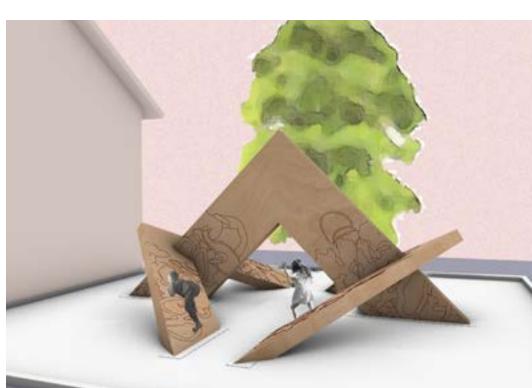

# **The Pinnacle**

Family is more than a wife, a husband, and their children. Family is support and reliance, it is unconditional love. It's a concept many of us understand and feel a deep connection. This contemplative playscape is dedicated to Sarah West and her family, a former faculty member of the College of Design. This design is unified from three individual components, representative of each family member. The center piece acts as Sarah and her memory as a mother, wife, and artist. Alone, this piece could not stand. Two additional pieces brace and interlock into this center form, allowing the design to stand on its own. Together, these three members create an experience that is unique to both children and adults. It becomes a place for reflection and gathering, a place for resting and hiding, a place to jump, to run, to climb. It allows children's imagination to run wild, while still being a place to remember Sarah and her impact.

Perspective Location Description (i.e. View from Mound Looking Towards Meeting House)

Children Interacting with Playscape

Site Model

Children Interacting with Playscape

**Color Option 1** 

Color option 2

Color option 3