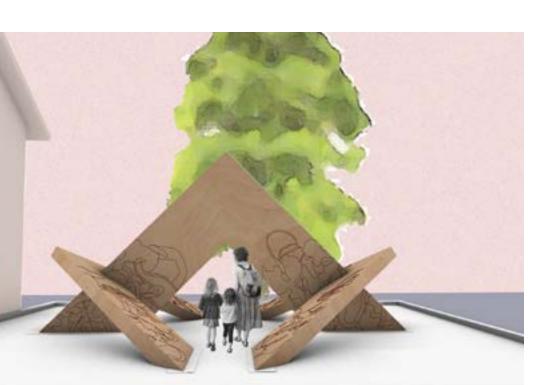

# **The Pinnacle**

Family is more than a wife, a husband, and their children. Family is support and reliance, it is unconditional love. It's a concept many of us understand and feel a deep connection. This contemplative playscape is dedicated to Sarah West and her family, a former faculty member of the College of Design. This design is unified from three individual components, representative of each family member. The center piece acts as Sarah and her memory as a mother, wife, and artist. Alone, this piece could not stand. Two additional pieces brace and interlock into this center form, allowing the design to stand on its own. Together, these three members create an experience that is unique to both children and adults. It becomes a place for reflection and gathering, a place for resting and hiding, a place to jump, to run, to climb. It allows children's imagination to run wild, while still being a place to remember Sarah and her impact.

Perspective Location Description (i.e. View from Mound Looking Towards Meeting House)

Children Interacting with Playscape

Site Model

Children Interacting with Playscape

**Color Option 1** 

Color option 2

Color option 3