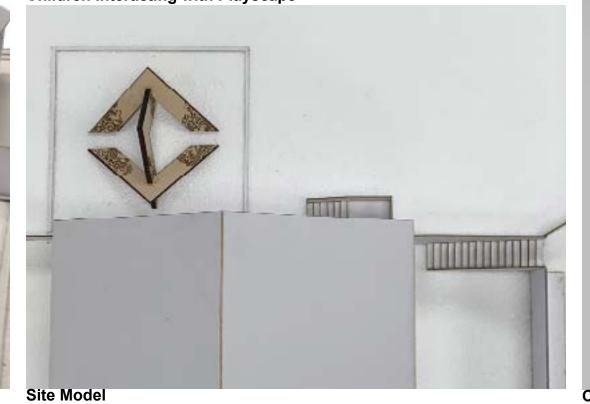

Perspective Location Description (i.e. View from Mound Looking Towards Meeting House)

Children Interacting with Playscape

Site Model

Children Interacting with Playscape

**Color Option 1** 

Color option 2

Color option 3