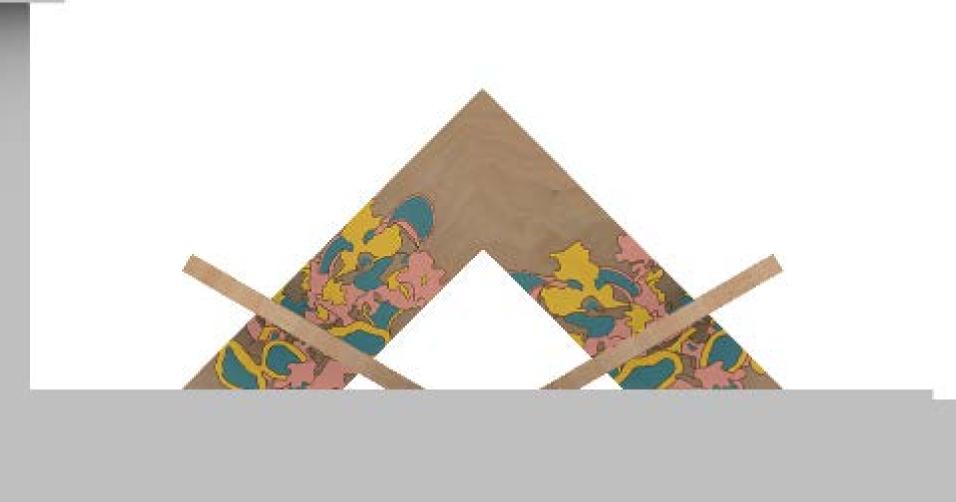

Perspective Location Description (i.e. View from Mound Looking Towards Meeting House)

Children Interacting with Playscape

Site Model

Children Interacting with Playscape

**Color Option 1** 

Color option 2

Color option 3