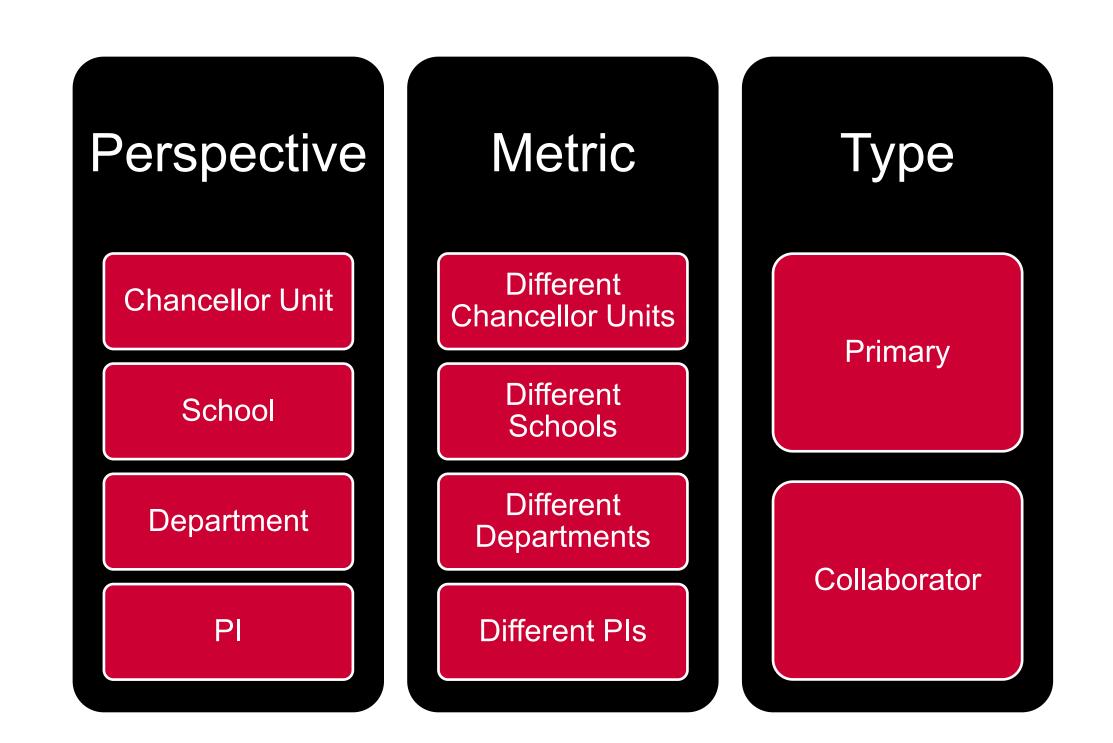

## **Defining Key Metrics**

Standardizing <u>unit</u> definitions

Identifying collaboration <u>projects</u> by source

- Differentiate <u>levels</u> of collaboration
- Identify <u>dates</u> for change over time evaluations