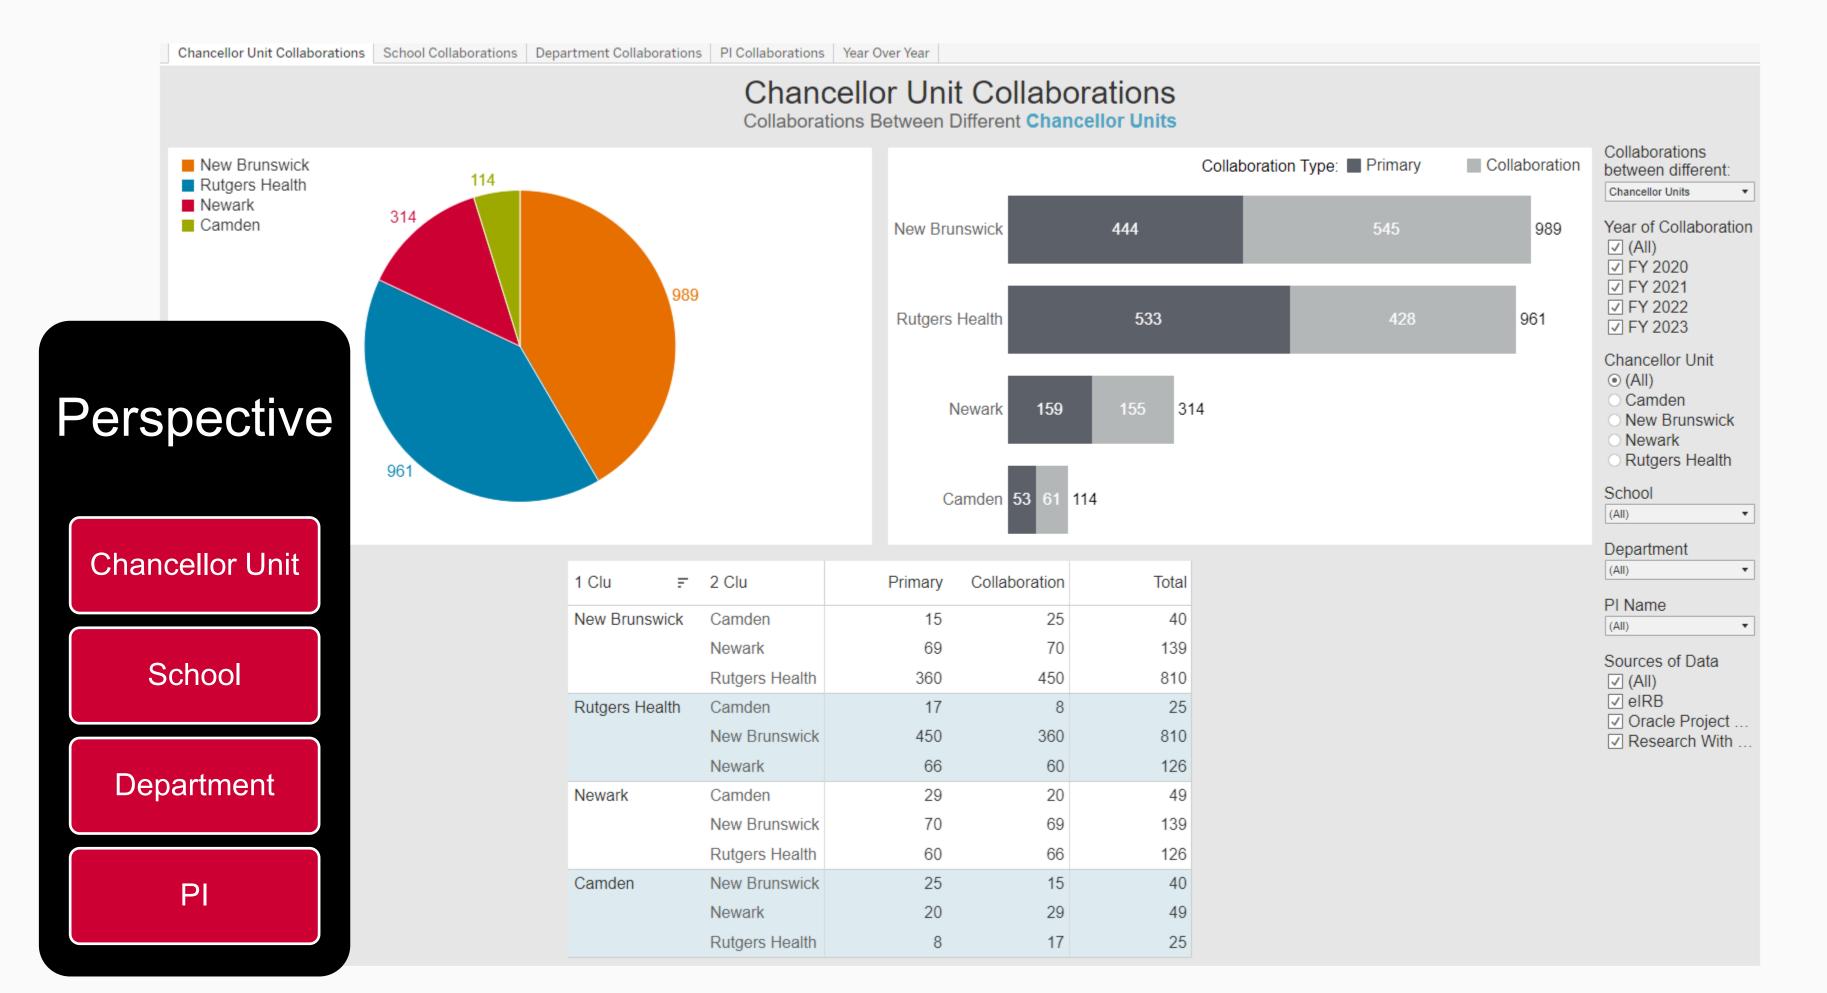

### **Project Context**

Request: Count collaborations across the university to identify potential areas for cluster hiring.

#### FY 2023 Collaborations Between Different Departments Within a Single ORACLE Award

## **Defining Key Metrics**

Standardizing <u>unit</u> definitions

Identifying collaboration <u>projects</u> by source

- Differentiate <u>levels</u> of collaboration
- Identify <u>dates</u> for change over time evaluations

## Defining & Counting Collaborations