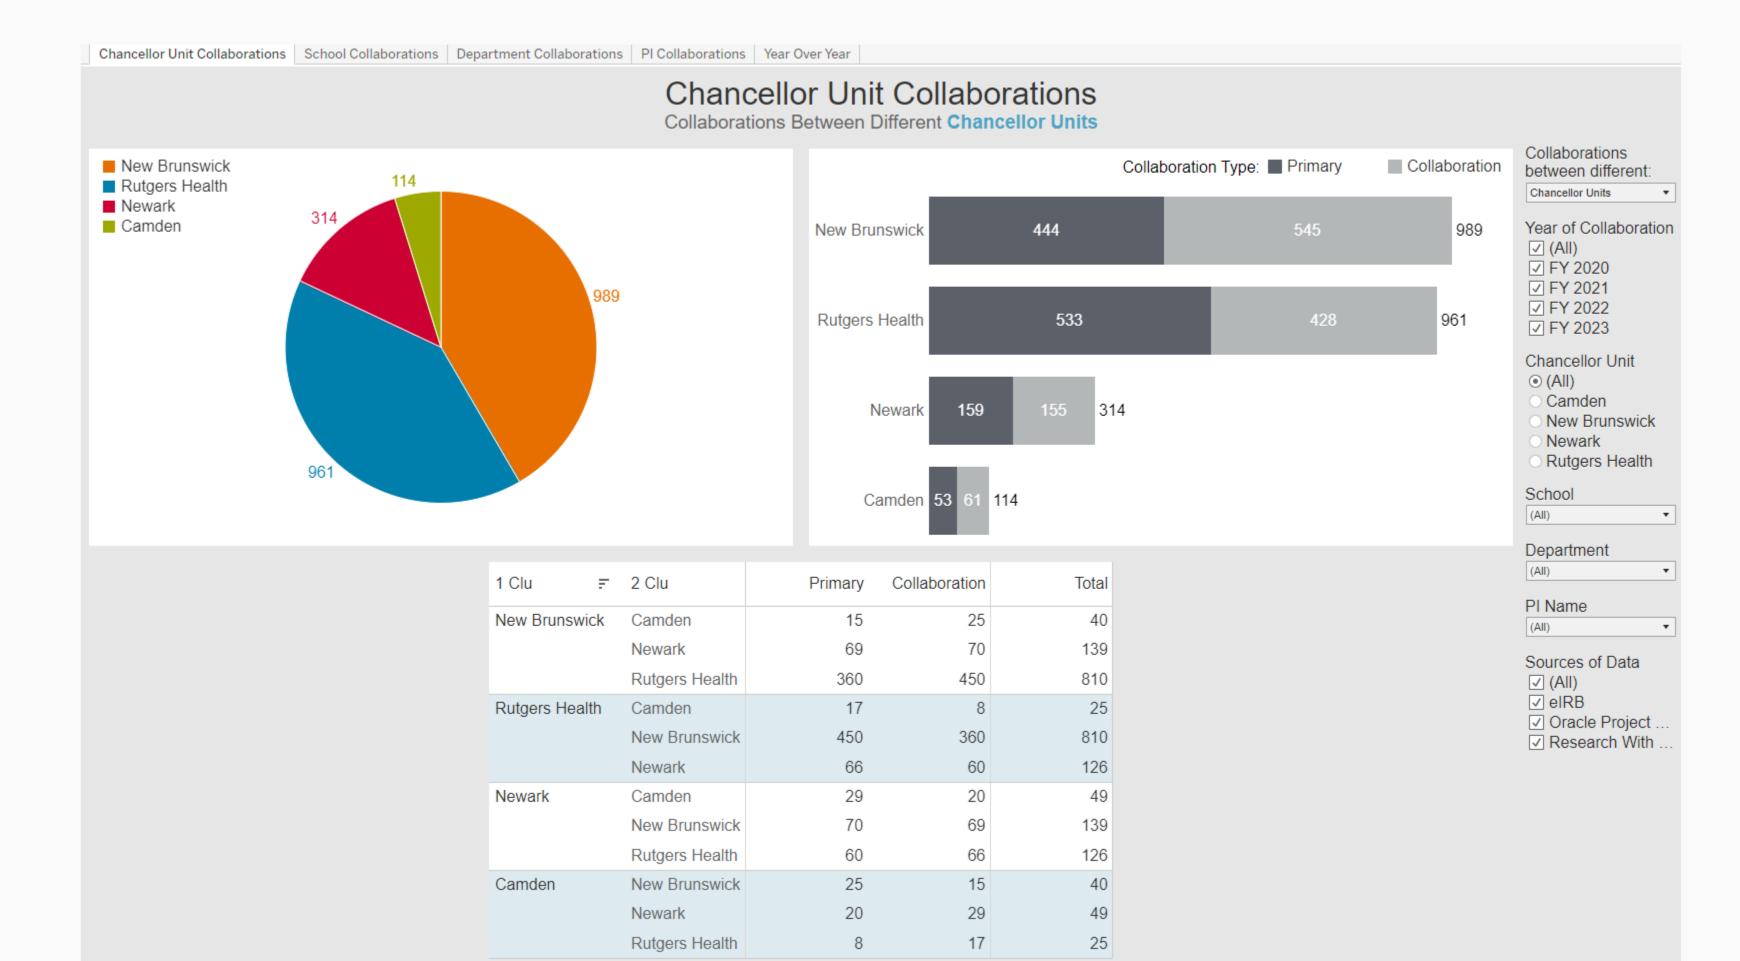

### **Project Context**

Request: Count collaborations across the university to identify potential areas for cluster hiring.

## **Defining Key Metrics**

Standardizing <u>unit</u> definitions

Identifying collaboration <u>projects</u> by source

- Differentiate <u>levels</u> of collaboration
- Identify <u>dates</u> for change over time evaluations

## Defining & Counting Collaborations