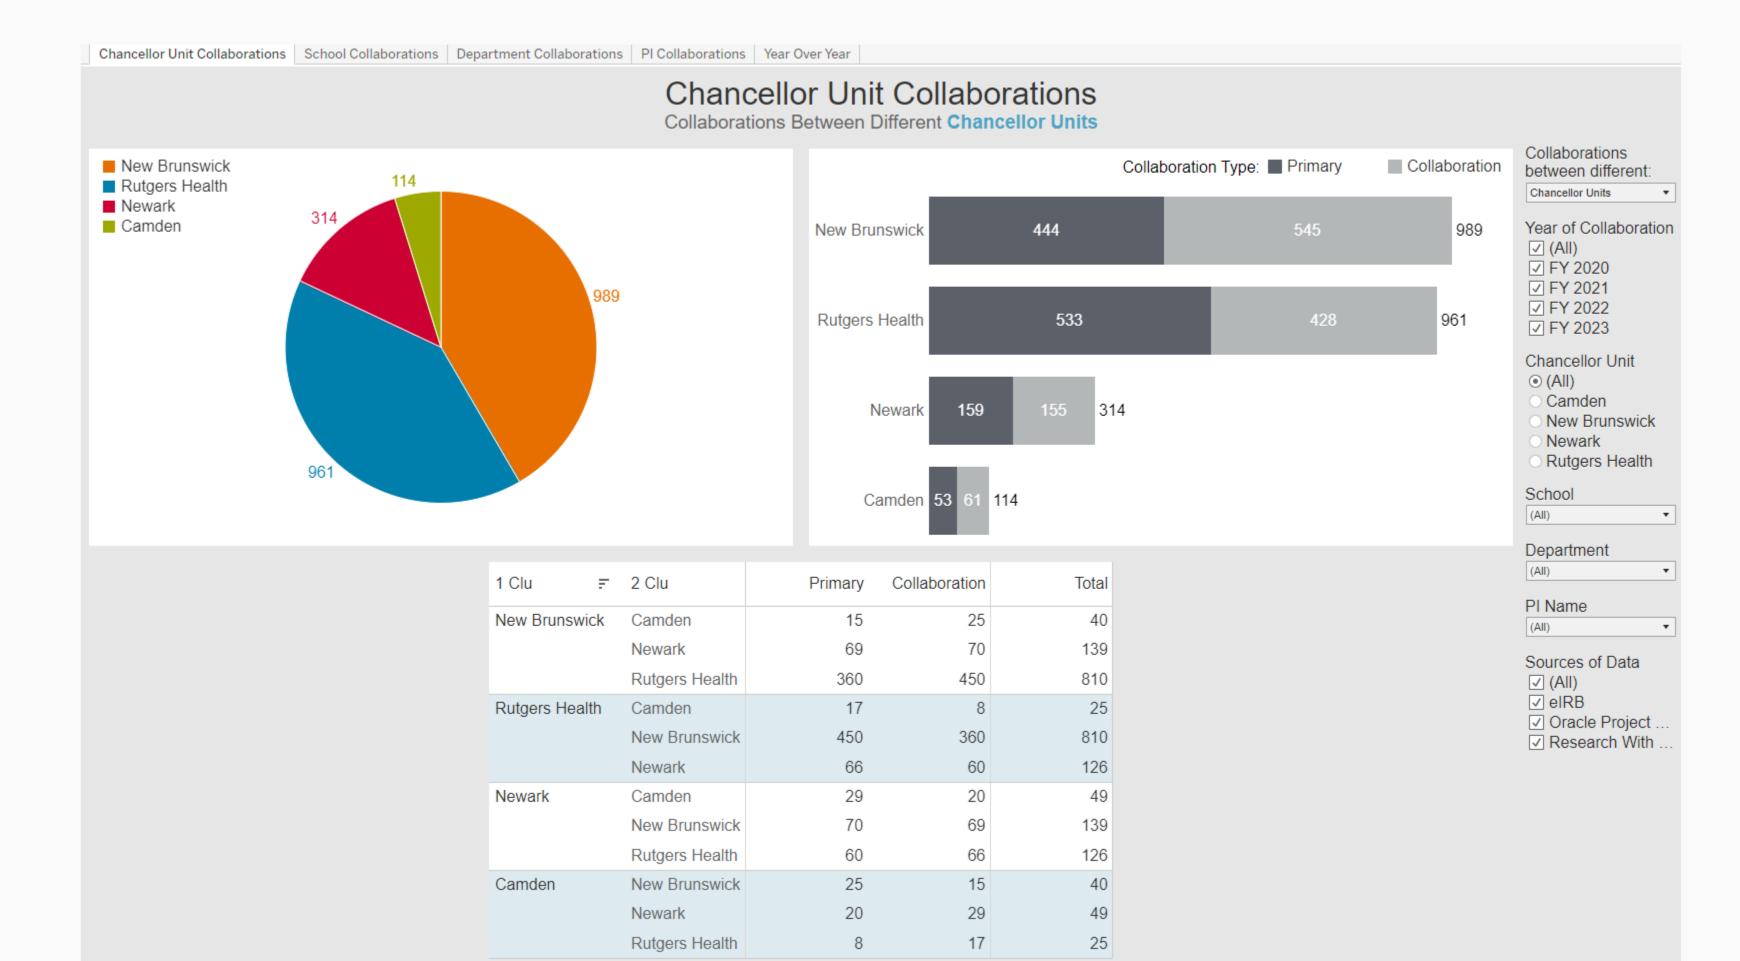

### **Project Context**

Request: Count collaborations across the university to identify potential areas for cluster hiring.

#### FY 2023 Collaborations Between Different Departments Within a Single ORACLE Award

## **Defining Key Metrics**

Standardizing <u>unit</u> definitions

Identifying collaboration <u>projects</u> by source

- Differentiate <u>levels</u> of collaboration
- Identify <u>dates</u> for change over time evaluations

## Defining & Counting Collaborations