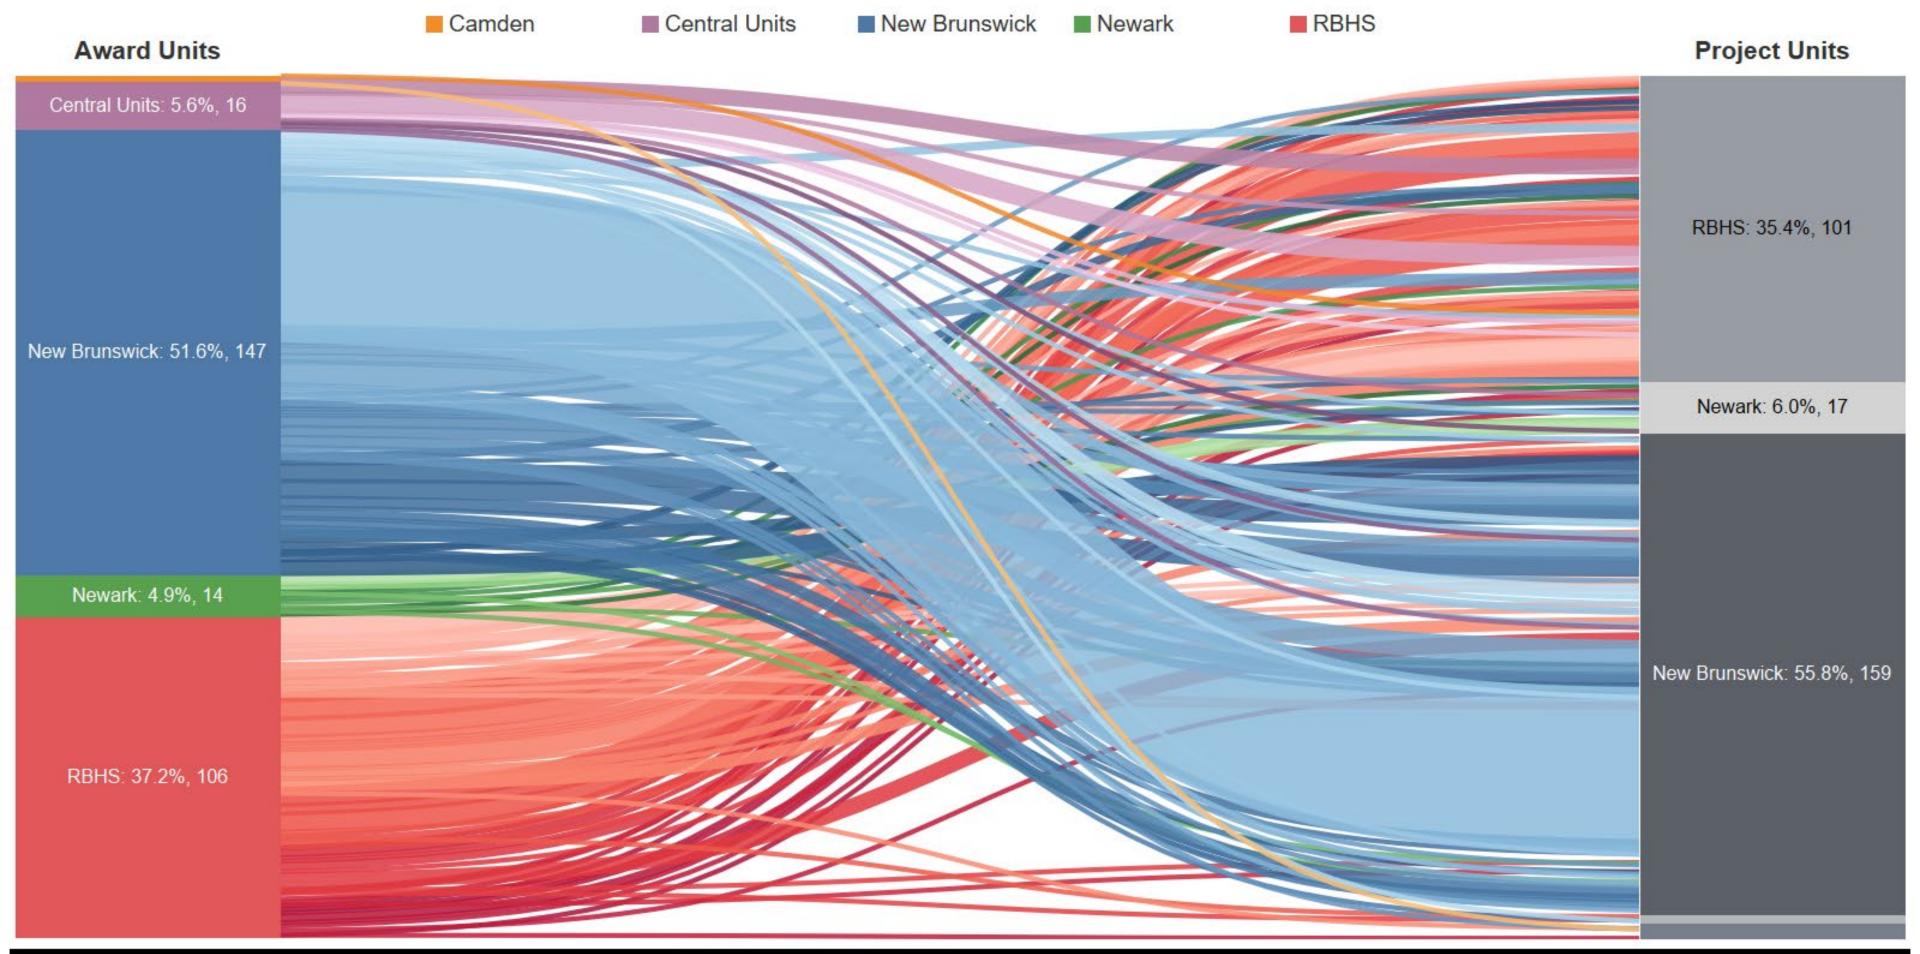

### **Project Context**

Request: Count collaborations across the university to identify potential areas for cluster hiring.

## Defining & Counting Collaborations