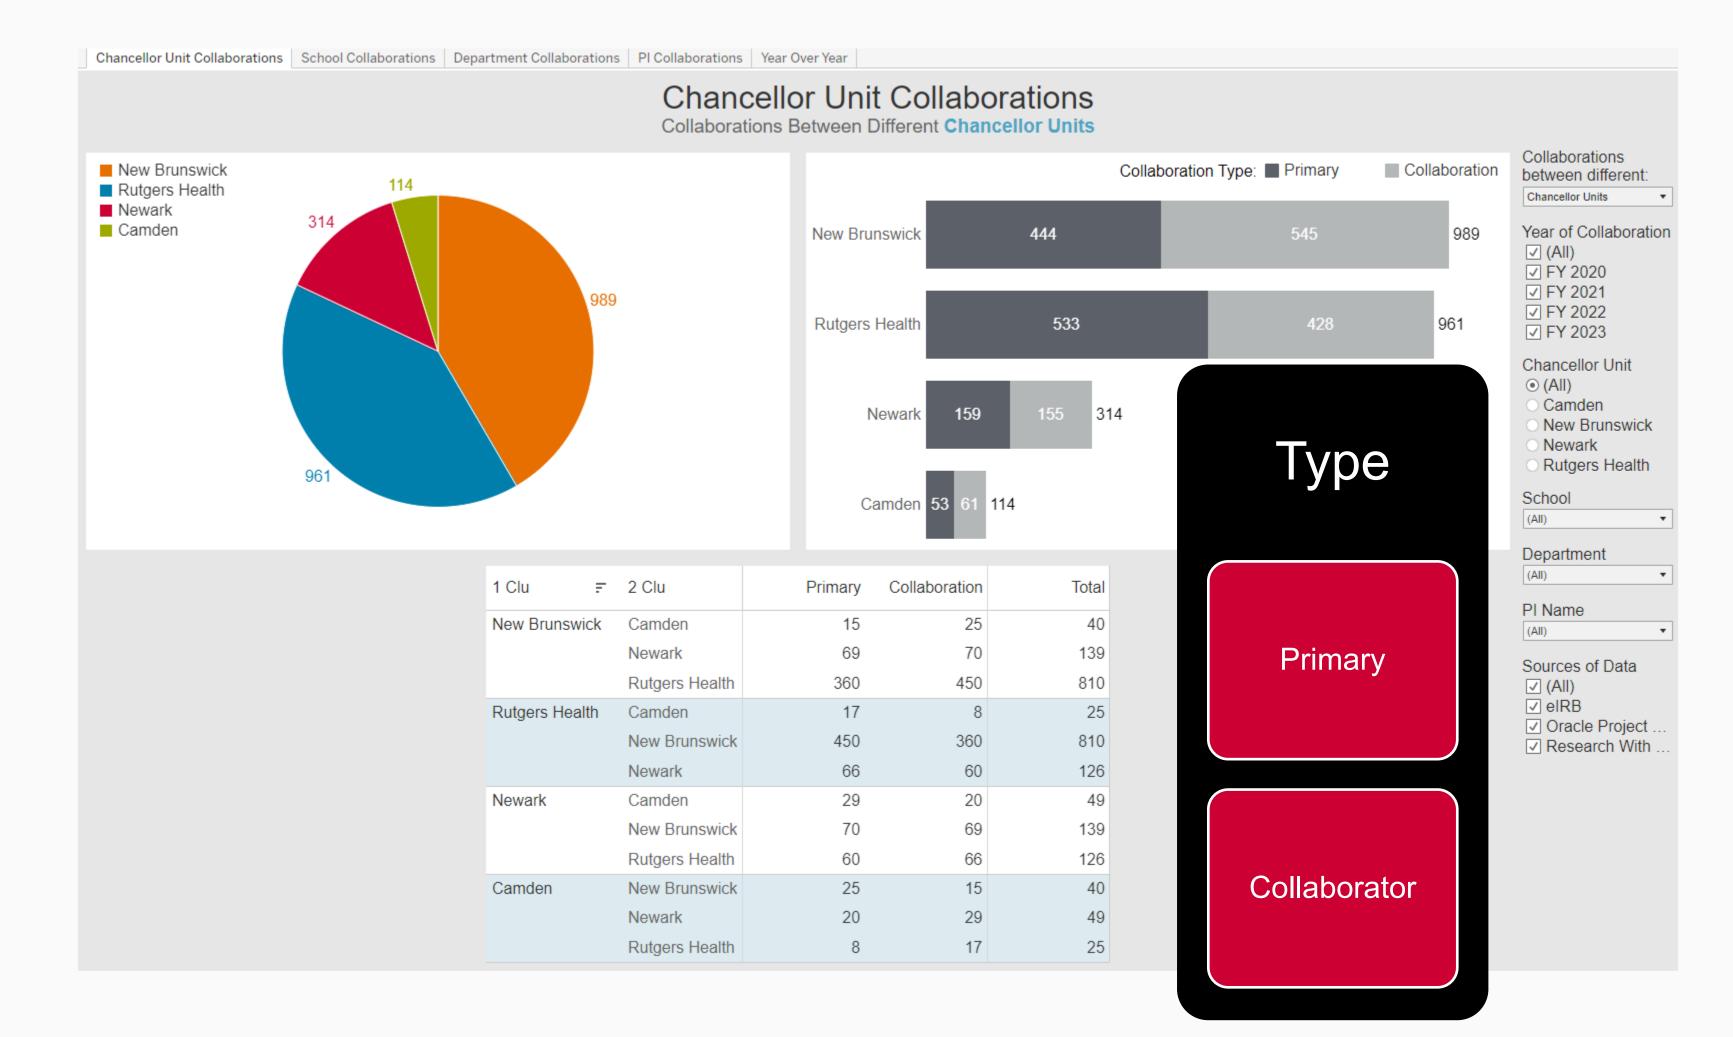

### **Project Context**

Request: Count collaborations across the university to identify potential areas for cluster hiring.

## **Defining Key Metrics**

Standardizing <u>unit</u> definitions

Identifying collaboration <u>projects</u> by source

- Differentiate <u>levels</u> of collaboration
- Identify <u>dates</u> for change over time evaluations

## Defining & Counting Collaborations