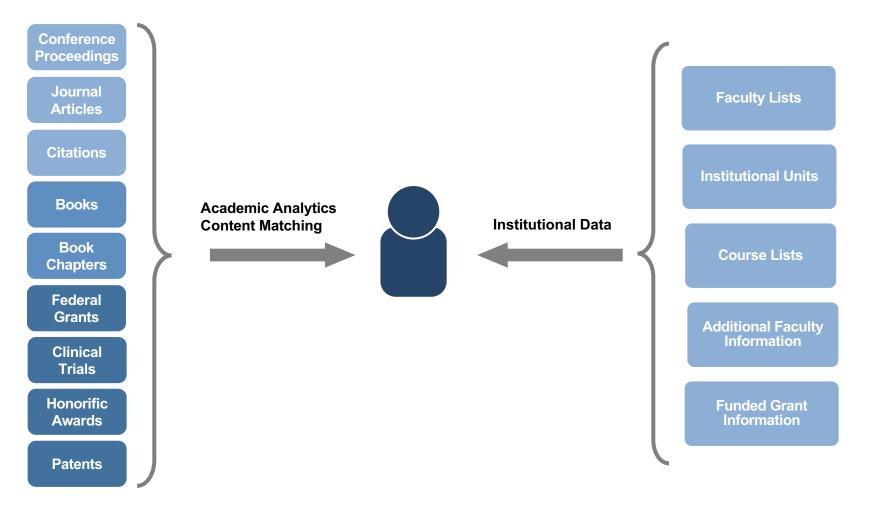

|
| - Integration with<br>university-housed<br>data                                       | <ul> <li>Self-Service<br/>Customizations</li> <li>Custom Activity<br/>Input Form</li> </ul> | <ul> <li>Reviewer Portfolio<br/>Annotation</li> <li>Workflow<br/>Notifications</li> </ul> |                                                                             |
| - EDS Add on                                                                          | Reporting                                                                                   |                                                                                           |                                                                             |



#### **Faculty Data Sources**





## Suggested Use



Clear Guidelines and Expectations



Centralized Reporting System





Celebrate Achievements



Continuous Improvement



# Schedule a time to meet with us

Book a Demo



Email us

info@academicanalytics.com