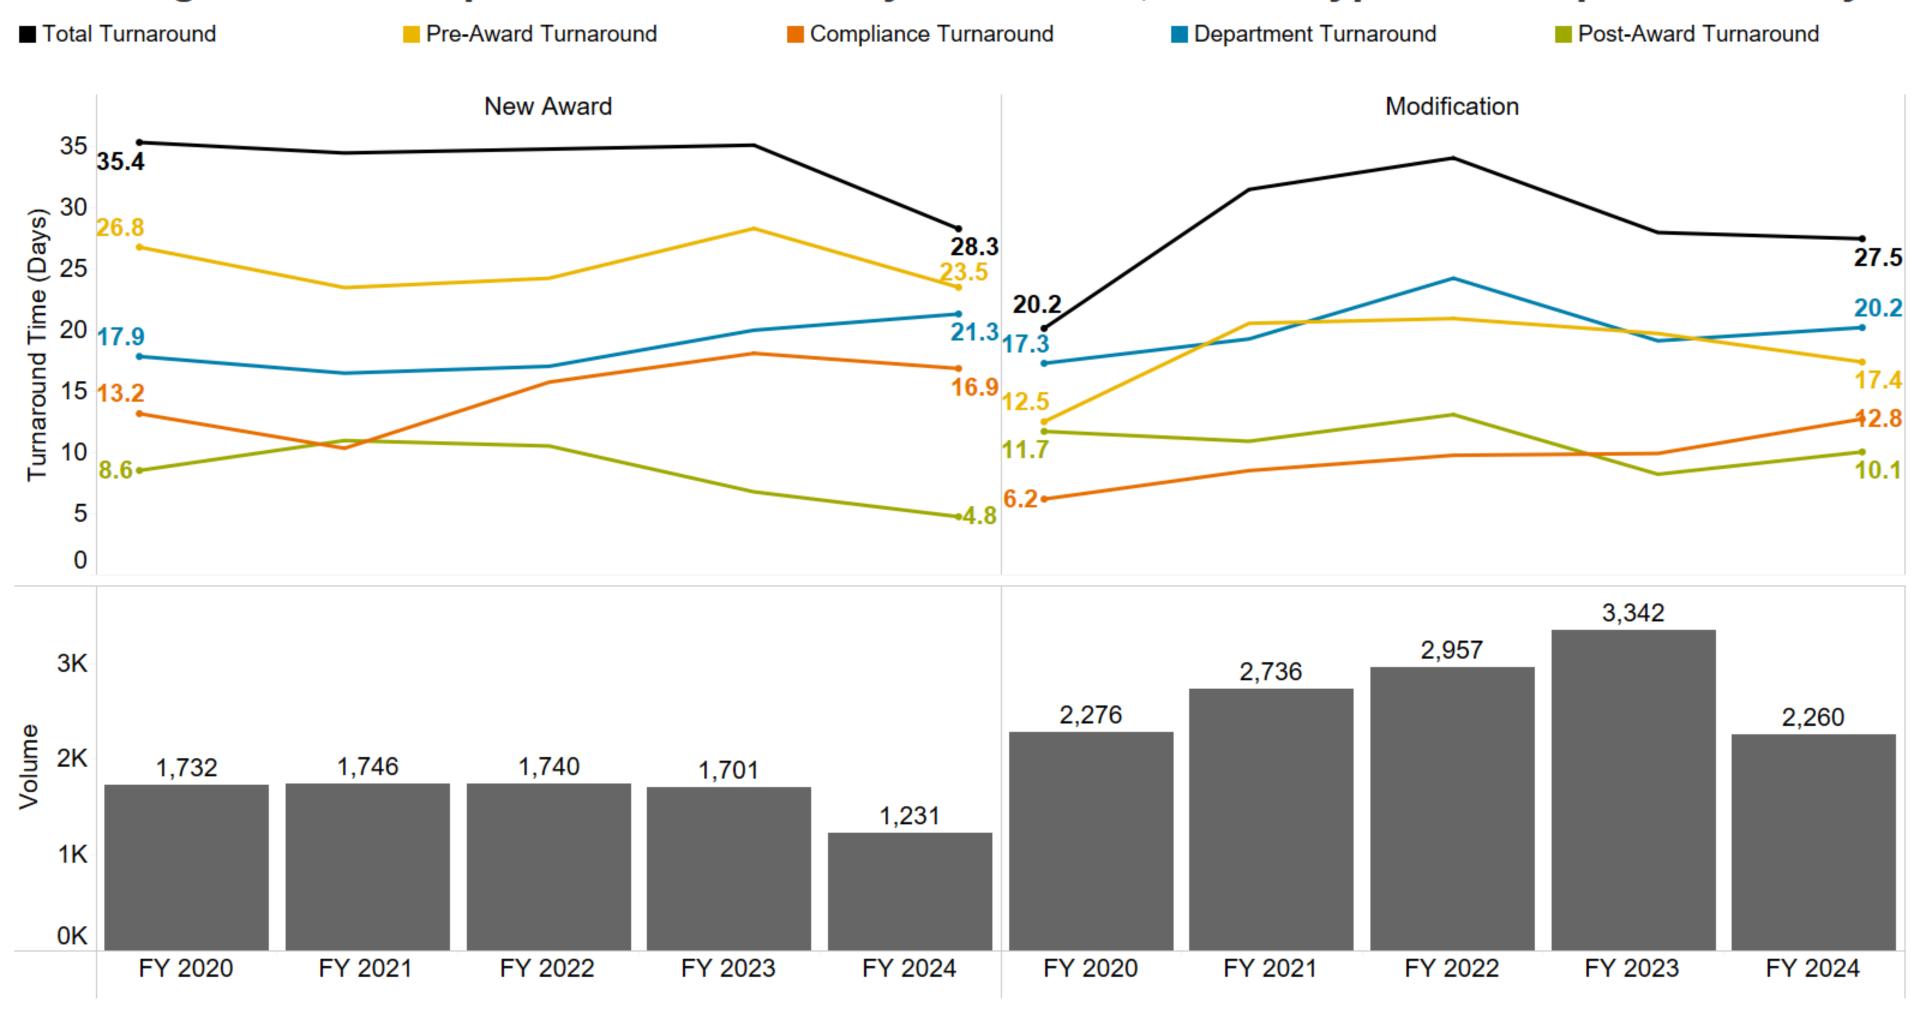

### Average Award Setup Turnaround Time by Fiscal Year, Award Type and Responsible Party

| Downloa                    | d Data Award Number<br>All |         | Award Setup S<br>All |                          | Campus<br>All              | Department Name<br>All                                                | Mod/New<br>All   | PI<br>All           | School Name<br>All      | Turnaround Category<br>All |
|----------------------------|----------------------------|---------|----------------------|--------------------------|----------------------------|-----------------------------------------------------------------------|------------------|---------------------|-------------------------|----------------------------|
| Year of Max<br>Report Date | Award Number               | Mod/New | Campus               | Date Enter<br>State      | Date Exit State            | Old - New State                                                       |                  | Turnaround Category | Full Account Turnaround | Advance Account Turnaround |
| FY 2024                    | AWD00011280                | New     | RBHS                 | 2/10/2023<br>2:17:38 PM  | 2/10/2023<br>2:21:15 PM    | Draft - Departmental Reconciliation                                   | on               | Pre-Award           | 0.0                     |                            |
|                            |                            |         |                      | 2/10/2023<br>2:21:15 PM  | 8/15/2023<br>10:17:25 AM   | Departmental Reconciliation - Cer<br>Review                           | ntral Office     | Department          | 185.8                   |                            |
|                            |                            |         |                      | 8/15/2023<br>10:17:25 AN | 8/15/2023<br>1 10:21:56 AM | Central Office Review - Central O<br>Pending Changes by Department    | ffice Review:    | Pre-Award           | 0.0                     |                            |
|                            |                            |         |                      | 8/15/2023<br>10:21:56 AN | 2/26/2024<br>1 6:13:34 PM  | Central Office Review: Pending C<br>Department - Central Office Revie | changes by<br>ew | Department          | 195.3                   |                            |
|                            |                            |         |                      | 2/26/2024<br>6:13:34 PM  | 2/27/2024<br>9:27:12 AM    | Central Office Review - Pending A                                     | Account Setup    | Pre-Award           | 0.6                     |                            |
|                            |                            |         |                      | 2/27/2024<br>9:27:12 AM  | 2/29/2024<br>5:16:32 PM    | Pending Account Setup - Active                                        |                  | RFS                 | 2.3                     |                            |
|                            |                            |         |                      |                          |                            |                                                                       |                  | Total               | 384.1                   |                            |