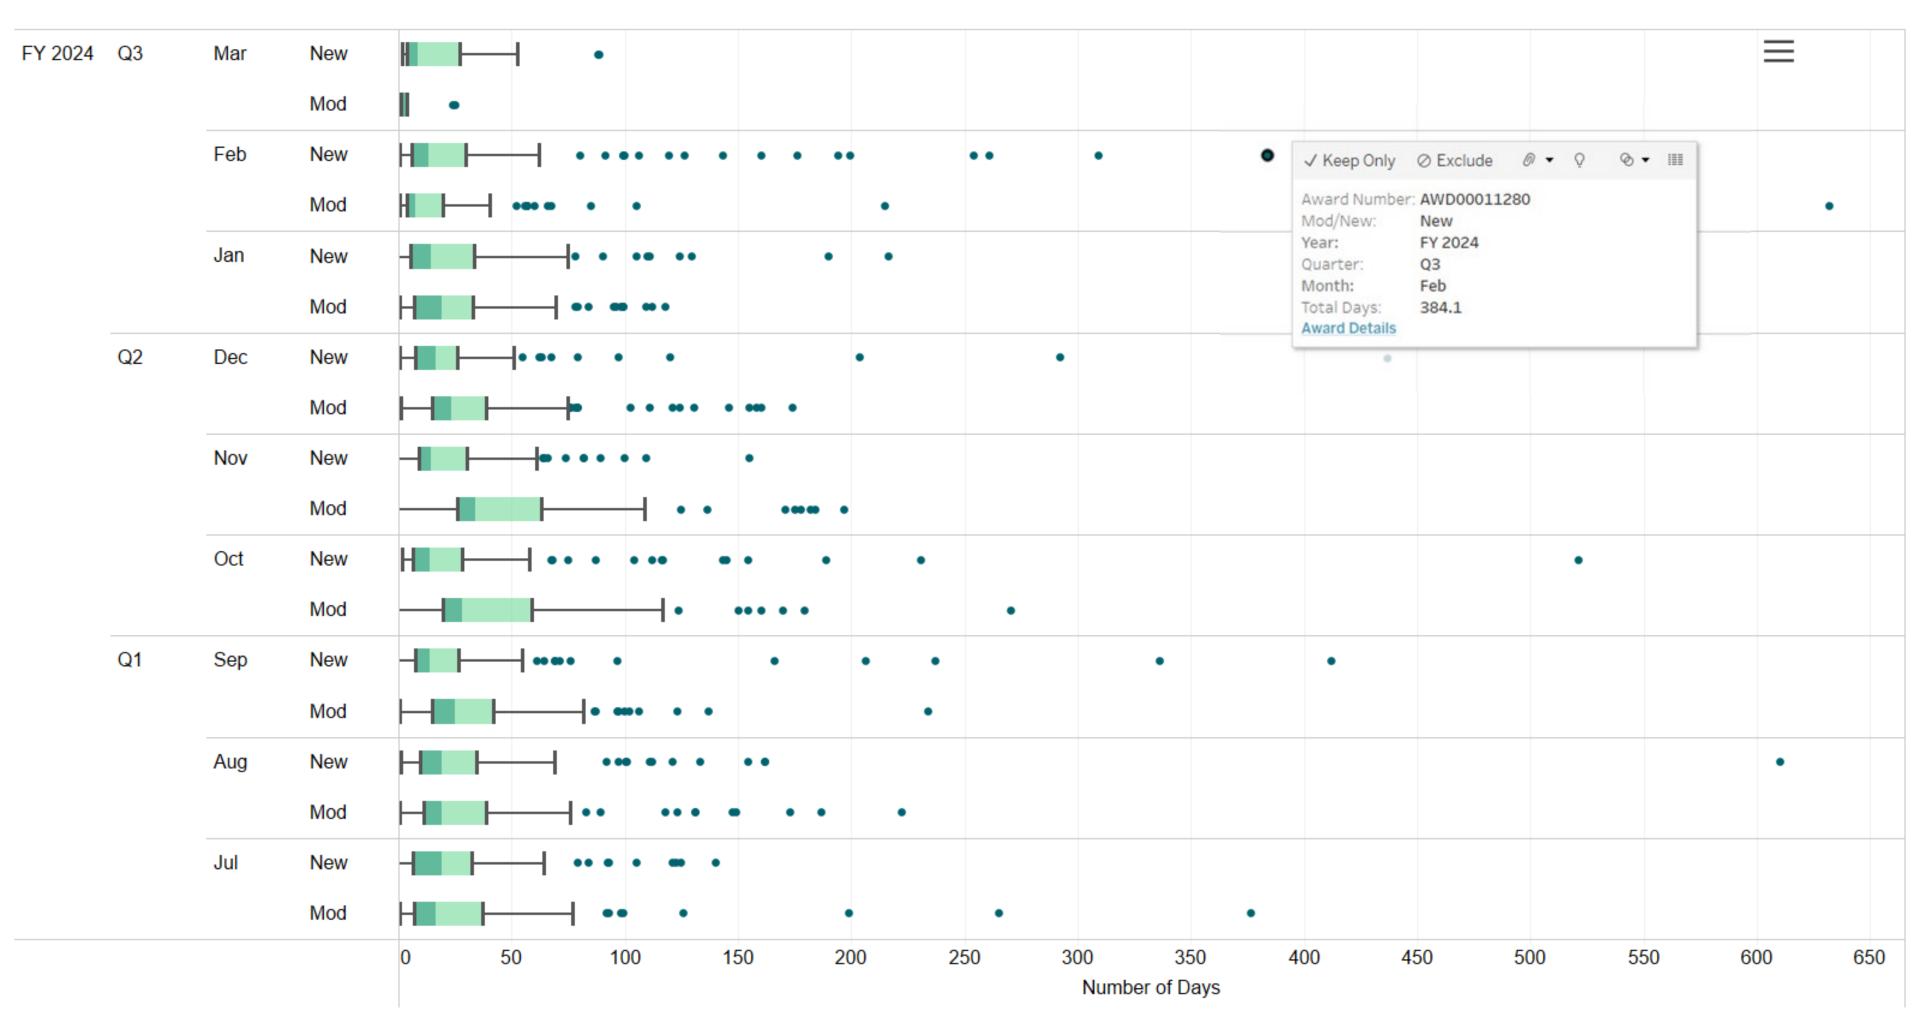

### Average Award Setup Turnaround Time by Fiscal Year, Award Type and Responsible Party

| Downloa                    | d Data Award Number<br>All |         | Award Setup S<br>All |                          | Campus<br>All              | Department Name<br>All                                                | Mod/New<br>All   | PI<br>All           | School Name<br>All      | Turnaround Category<br>All |
|----------------------------|----------------------------|---------|----------------------|--------------------------|----------------------------|-----------------------------------------------------------------------|------------------|---------------------|-------------------------|----------------------------|
| Year of Max<br>Report Date | Award Number               | Mod/New | Campus               | Date Enter<br>State      | Date Exit State            | Old - New State                                                       |                  | Turnaround Category | Full Account Turnaround | Advance Account Turnaround |
| FY 2024                    | AWD00011280                | New     | RBHS                 | 2/10/2023<br>2:17:38 PM  | 2/10/2023<br>2:21:15 PM    | Draft - Departmental Reconciliation                                   | on               | Pre-Award           | 0.0                     |                            |
|                            |                            |         |                      | 2/10/2023<br>2:21:15 PM  | 8/15/2023<br>10:17:25 AM   | Departmental Reconciliation - Cer<br>Review                           | ntral Office     | Department          | 185.8                   |                            |
|                            |                            |         |                      | 8/15/2023<br>10:17:25 AN | 8/15/2023<br>1 10:21:56 AM | Central Office Review - Central O<br>Pending Changes by Department    | ffice Review:    | Pre-Award           | 0.0                     |                            |
|                            |                            |         |                      | 8/15/2023<br>10:21:56 AN | 2/26/2024<br>1 6:13:34 PM  | Central Office Review: Pending C<br>Department - Central Office Revie | changes by<br>ew | Department          | 195.3                   |                            |
|                            |                            |         |                      | 2/26/2024<br>6:13:34 PM  | 2/27/2024<br>9:27:12 AM    | Central Office Review - Pending A                                     | Account Setup    | Pre-Award           | 0.6                     |                            |
|                            |                            |         |                      | 2/27/2024<br>9:27:12 AM  | 2/29/2024<br>5:16:32 PM    | Pending Account Setup - Active                                        |                  | RFS                 | 2.3                     |                            |
|                            |                            |         |                      |                          |                            |                                                                       |                  | Total               | 384.1                   |                            |

| Filters            | Campus<br>All          | School Name<br>All            |                                              | ame                            | Department Name<br>All            |                                                      |                       | Fiscal Year<br>All                                 |                                                                     | PI<br>All              | New/Mod<br>All                                           |                                                                   | /Mod                                               | Award Number<br>All                      |                                   |                         |   |
|--------------------|------------------------|-------------------------------|----------------------------------------------|--------------------------------|-----------------------------------|------------------------------------------------------|-----------------------|----------------------------------------------------|---------------------------------------------------------------------|------------------------|----------------------------------------------------------|-------------------------------------------------------------------|----------------------------------------------------|------------------------------------------|-----------------------------------|-------------------------|---|
| RSP Department     | RFS                    | Account Establishment Actions |                                              |                                |                                   |                                                      |                       |                                                    |                                                                     | Post Account Actions   |                                                          |                                                                   |                                                    |                                          |                                   |                         |   |
| Award Number       | Total Calendar<br>Days | Award<br>Creation (RSP)       | Department<br>Reconciliation<br>(Department) | Central Office<br>Review (RSP) | Change<br>Request<br>(Department) | Compliance<br>Review (<br>Department-<br>Compliance) | Final Review<br>(RSP) | Retransmit of<br>Award or<br>Modification<br>(RSP) | RFS Account<br>Establishment<br>or Account<br>Modification<br>(RFS) | Post Account<br>Action | Post Account<br>Action<br>(Remove<br>Advance<br>Account) | Post Account<br>Action<br>(Closure or<br>Termination of<br>Award) | Post Account<br>Action<br>(Restriction<br>Removal) | Post Account<br>Action<br>(Restriction)  | Record<br>Withdrawn               | Request<br>Modification |   |
| AWD0000003-MOD003  | 2                      | 2                             |                                              |                                |                                   |                                                      |                       |                                                    |                                                                     |                        |                                                          |                                                                   |                                                    |                                          |                                   |                         | П |
| AWD0000003-MOD004  | 177                    |                               |                                              | 1                              | 176                               |                                                      | 0                     |                                                    | 0                                                                   |                        |                                                          |                                                                   |                                                    |                                          |                                   | 0                       |   |
| AWD00000004-MOD003 | 4                      |                               |                                              |                                |                                   |                                                      | 4                     |                                                    | 0                                                                   |                        |                                                          |                                                                   |                                                    |                                          |                                   | 0                       |   |
| AWD0000005-MOD007  | 16                     | 0                             | 1                                            | 0                              |                                   | 2                                                    |                       |                                                    | 13                                                                  |                        |                                                          |                                                                   |                                                    |                                          |                                   |                         |   |
| AWD0000005-MOD008  | 57                     | 4                             |                                              |                                |                                   | 1                                                    | 2                     |                                                    | 50                                                                  |                        |                                                          |                                                                   |                                                    |                                          |                                   |                         |   |
| AWD0000006-MOD004  | 1                      |                               |                                              |                                |                                   |                                                      |                       |                                                    | 1                                                                   |                        |                                                          |                                                                   |                                                    |                                          |                                   | 0                       |   |
| AWD0000012-MOD002  | 2                      |                               |                                              |                                |                                   |                                                      | 2                     |                                                    | 0                                                                   |                        |                                                          |                                                                   |                                                    |                                          |                                   | 0                       |   |
| Average Days       | 26.9                   | 1.9                           | 3.4                                          | 14.2                           | 12.1                              | 19.4                                                 | 3.2                   | 2.7                                                | 10.1                                                                | 150.9                  |                                                          | 500.7                                                             | 221.0                                              | 244.9                                    | 49.5                              | 6.7                     |   |
| Median Days        | 15.0                   | 0.0                           | 1.0                                          | 4.0                            | 7.0                               | 4.0                                                  | 0.5                   | 0.0                                                | 7.0                                                                 | 90.0                   |                                                          | 456.0                                                             | 154.5                                              | 175.5                                    | 1.0                               | 0.0                     |   |
| Award Number       |                        | Start Date                    |                                              | End Date                       |                                   | Old State                                            |                       | 1                                                  | New State                                                           |                        |                                                          | Category                                                          |                                                    | ays (Account<br>stablishment<br>Actions) | Days (Post<br>Account<br>Actions) |                         |   |
| AWD0000003-MOD003  |                        | 7/17/2019                     |                                              | 7/19/2019                      |                                   | Draft                                                |                       | ,                                                  | Approved                                                            |                        |                                                          | Award Creation                                                    |                                                    | 2                                        |                                   |                         |   |
|                    |                        |                               |                                              |                                |                                   |                                                      |                       |                                                    |                                                                     |                        |                                                          |                                                                   | Total                                              | 2                                        |                                   |                         |   |
| AWD00000003-MOD004 |                        | 9/23/2020                     |                                              | 9/23/2020                      |                                   | Draft                                                |                       |                                                    | Central Office Re                                                   |                        |                                                          | Request Modific                                                   | cation                                             |                                          | 0                                 |                         |   |
|                    |                        | 9/23/2020                     |                                              | 9/24/2020                      |                                   | Central Office                                       | e Review              |                                                    | Central Office Re<br>Department                                     | eview: Pending         | Changes by                                               | Central Office R                                                  | eview                                              | 1                                        |                                   |                         |   |
|                    |                        | 9/24/2020                     |                                              | 3/19/2021                      |                                   | Central Office<br>by Departme                        | e Review: Pend<br>nt  | ing Changes (                                      | Central Office Re                                                   | eview                  |                                                          | Change Request                                                    |                                                    | 176                                      |                                   |                         |   |
|                    |                        | 3/19/2021                     |                                              | 3/19/2021                      |                                   | Central Office                                       |                       |                                                    | Pending Account                                                     | t Setup                |                                                          | Final Review                                                      |                                                    | 0                                        |                                   |                         |   |
| *5                 |                        | 2/19/2021                     |                                              | 2/19/2021                      |                                   | Dendina Acco                                         | unt Setun             | 1                                                  | Inproved                                                            |                        |                                                          | DEC Account Est                                                   | ablishment                                         |                                          |                                   |                         |   |